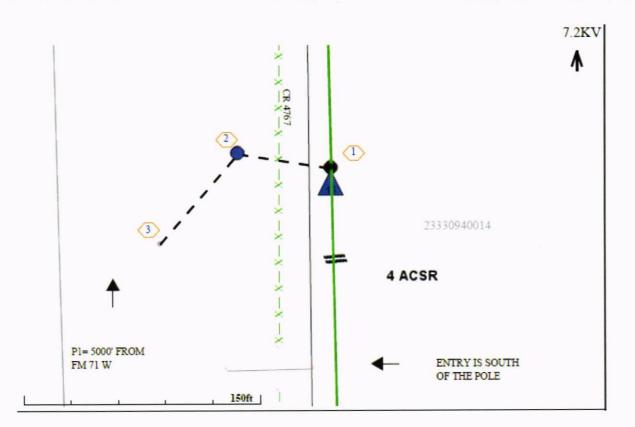

## Greetings:

Farmers Electric Cooperative, Inc. is requesting permission to construct electrical power distribution facilities which will cross County Road <u>4767</u> which is located 5000' S of FM 71 W in Hopkins County, Texas.

Site location map and construction sketches are enclosed. The construction sketch details the proposed work. All road crossings will have a minimum vertical clearance of 22 feet.

If you have any questions, please contact me at any time.