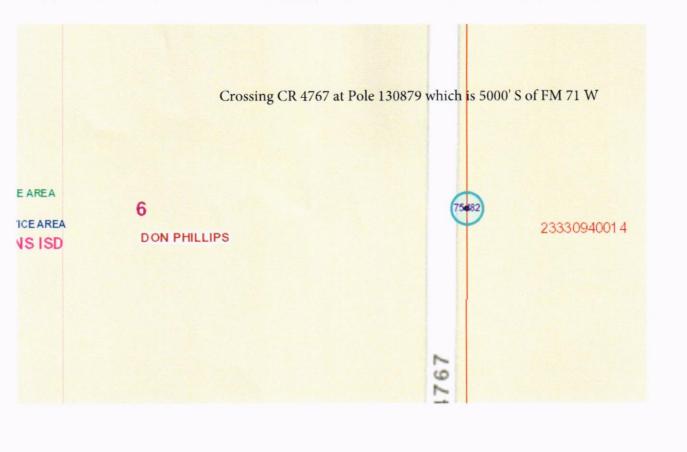

## Greetings:

Farmers Electric Cooperative, Inc. is requesting permission to construct electrical power distribution facilities which will cross County Road <u>4767</u> which is located 5000' S of FM 71 W in Hopkins County, Texas.

Site location map and construction sketches are enclosed. The construction sketch details the proposed work. All road crossings will have a minimum vertical clearance of 22 feet.

If you have any questions, please contact me at any time.